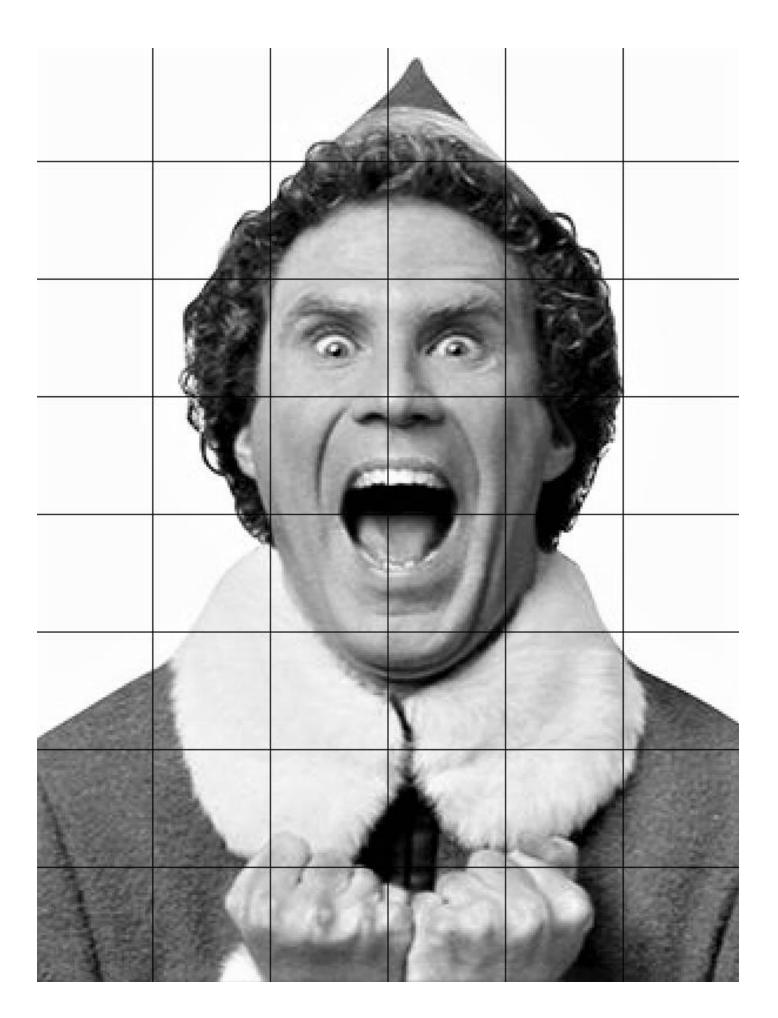

## Let's Draw Buddy The Elf

Hello everyone thought I would do up some a fun drawing exercise for you all to try, this one is Buddy for Elf, who doesn't love that move, son a of nutcracker. Your task if you are keen to take it on is to print out this exercise pdf and draw Buddy via gridding. So, what you do is fill in each square one by one until you have a completed drawing.

Gridding is a fun and easy way to get perspective correct giving you more of a realistic drawing at the end. Hopefully you find it fun. I will do up some others soon like Home Alone, The Grinch etc to suit all levels of technique and skill.